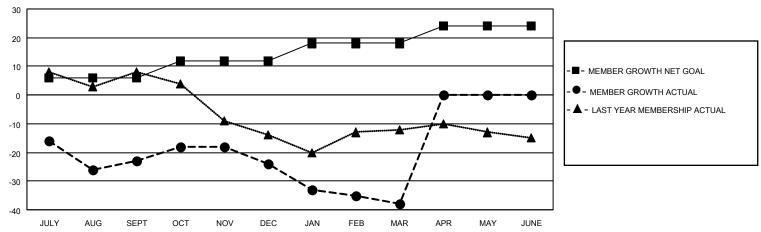

## GOALS AND ACTUAL MEMBERS CUMULATIVE

| DROPPED CLUBS: 0 |    | 17 CLUBS OF 32 ADDED 1 OR MORE<br>NEW MEMBERS | GENDER DISTRIBUTION  MALE 625 (61.39%) |                 |     |
|------------------|----|-----------------------------------------------|----------------------------------------|-----------------|-----|
| DROPPED MEMBERS  |    |                                               | FEMALE                                 | 393 (38.61%)    |     |
| DECEASED         | 17 | CLICK HERE FOR CUMULATIVE                     | TOTAL FAMILY UNIT MEMBERS              |                 | 208 |
| CLUB CANCELLED   | 0  | MEMBERSHIP DATA                               |                                        | 0.000//1001/100 | 106 |
| OTHER 57         |    |                                               | FAMILY MEMBERS PAYING HALF DUES        |                 | 106 |
| TOTAL            | 74 |                                               |                                        |                 |     |